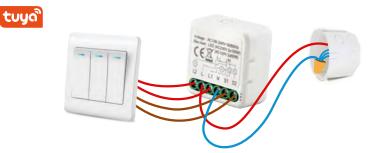

# WiFi / ZigBee Switch Module

#### Wifi + BLE

#### Model:

AW-WMLS01 for lighting control (by Wi-Fi or Voice) AW-WMDLS01 for lighting control and dimming function (by Wi-Fi or Voice)

#### Model:

AW-ZMLS01/ AW-ZMLS01-L for lighting control (by ZigBee or Voice) AW-ZMDLS01 for lighting control and dimming function (by ZigBee or Voice)

#### **Highlight:**

- · APP control with Smart life
- $\cdot$  Voice control by working with Amazon Alexa, Google assistant
- · Mini size module can easily put inside switch box (keep existing device to achieve smart system)
- · It has maximum four channels capability to control four groups of LED lamps (for general lighting)
- $\cdot$  It can control two groups LED lamps only when applying dimming function