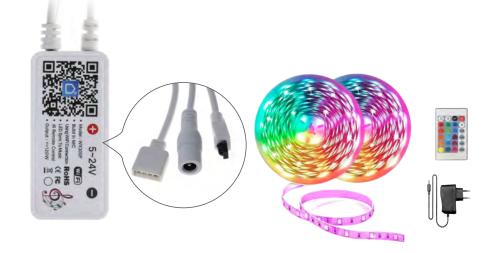

### Smart LED Strip kit

#### Included smart controller, LED strip, IR remote controller and transformer

Smart multifunctional interface controller

APP control with Smart life Voice control by working with Amazon Alexa, Google assistant It has two channels to control two groups of LED strips

5 meters RGB LED strip DC12V 18W or DC12 24W available

IR remote controller and transformer were included for better customer experience

#### **Function:**

Music synchronization Control brightness and speed of LED strip Unique IR remote controller Memory function was built in