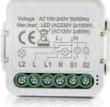

# WiFi / ZigBee Switch Module

#### Wifi + BLE

#### Model:

AW-WMLS01 for lighting control (by Wi-Fi or Voice) AW-WMDLS01 for lighting control and dimming function (by Wi-Fi or Voice)

#### Model:

AW-ZMLS01/ AW-ZMLS01-L for lighting control (by ZigBee or Voice) AW-ZMDLS01 for lighting control and dimming function (by ZigBee or Voice)

#### **Highlight:**

- · APP control with Smart life
- $\cdot$  Voice control by working with Amazon Alexa, Google assistant
- · Mini size module can easily put inside switch box (keep existing device to achieve smart system)
- · It has maximum four channels capability to control four groups of LED lamps (for general lighting)
- $\cdot$  It can control two groups LED lamps only when applying dimming function