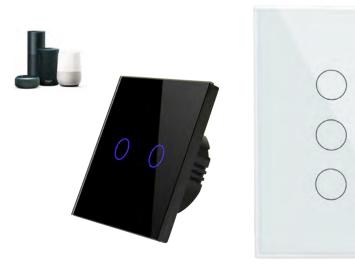

## **WiFi Smart Switch**

#### Model:

| AW-TLS01/02/03 | for lighting control                      |
|----------------|-------------------------------------------|
| AW-TDLS01      | for lighting control and dimming function |
| AW-TFLS01      | for fan and LED lamp control              |
| AW-TCLS01      | for electric curtain and LED lamp control |

#### **Controlling mode:**

· High quality touching screen

· Wi-Fi + Bluetooth, Using Smart life App to Remote Control

 $\cdot$  Voice control by working with Amazon Alexa, Google assistant