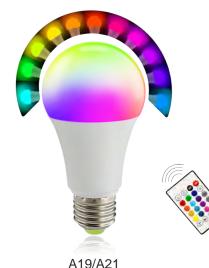

# **WiFi Smart Bulb**

# Wifi + BLE **RGBCW**

#### Feature:

- · B22 / E26 / E27 AC100-240V
- · A19 9W 850LM / A21 12W 1100LM
- · RGB + 2700K-6500K Dimmable
- $\cdot$  APP control with Smart Life / Apple Homekit / Cozy Life
- Voice control by working with Amazon Alexa, Google assistant

#### **IR RGB Bulb**

- Stand alone IR controller
- B22 / E26 / E27
- AC120V / AC230V
- A19 9W / A21 12W
- Valueable price

alexa