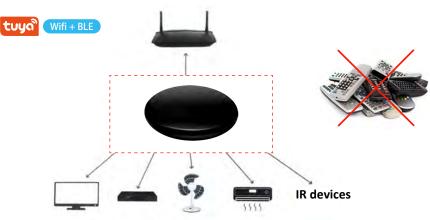

### **Universal IR Remote Control**

AW-IRS01 for all IR control home appliances

#### Features:

· It can control all IR control products, such as fan, air conditioner, electric curtain, TV, TV box

· APP control with Smart life

· Voice control by working with Amazon Alexa, Google assistant

· Temperature and humidity sensors were built in for easy monitoring

· Maximum receiving distance can up to 10 meters (without blocking)