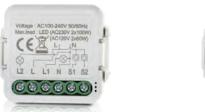

# WiFi / ZigBee Switch Module

#### Wifi + BLE

#### Model:

AW-WMLS01 for lighting control (by Wi-Fi or Voice) AW-WMDLS01 for lighting control and dimming function (by Wi-Fi or Voice)

#### Model:

AW-ZMLS01/ AW-ZMLS01-L for lighting control (by ZigBee or Voice) AW-ZMDLS01 for lighting control and dimming function (by ZigBee or Voice)

#### **Highlight:**

- · APP control with Smart life
- $\cdot$  Voice control by working with Amazon Alexa, Google assistant
- · Mini size module can easily put inside switch box (keep existing device to achieve smart system)
- · It has maximum four channels capability to control four groups of LED lamps (for general lighting)
- $\cdot$  It can control two groups LED lamps only when applying dimming function