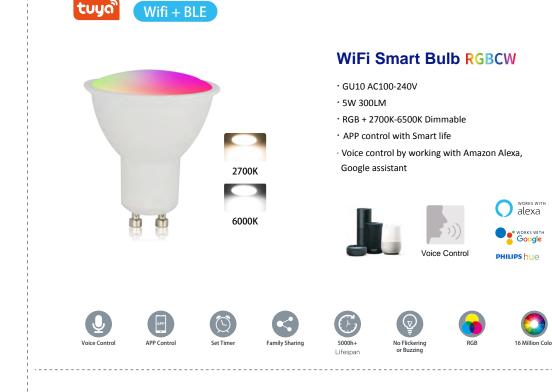

# **WiFi Smart Bulb**

# Wifi + BLE **RGBCW**



#### Feature:

- · B22 / E26 / E27 AC100-240V
- · A19 9W 850LM / A21 12W 1100LM
- · RGB + 2700K-6500K Dimmable
- $\cdot$  APP control with Smart Life / Apple Homekit / Cozy Life
- Voice control by working with Amazon Alexa, Google assistant





) alexa







#### **IR RGB Bulb**

- Stand alone IR controller
- B22 / E26 / E27
- AC120V / AC230V
- A19 9W / A21 12W
- Valueable price









alexa



## **WiFi Smart Switch**

#### Model:

| AW-TLS01/02/03 | for lighting control                      |
|----------------|-------------------------------------------|
| AW-TDLS01      | for lighting control and dimming function |
| AW-TFLS01      | for fan and LED lamp control              |
| AW-TCLS01      | for electric curtain and LED lamp control |

#### **Controlling mode:**

· High quality touching screen

· Wi-Fi + Bluetooth, Using Smart life App to Remote Control

 $\cdot$  Voice control by working with Amazon Alexa, Google assistant









# WiFi / ZigBee Switch Module

#### Wifi + BLE

#### Model:

AW-WMLS01 for lighting control (by Wi-