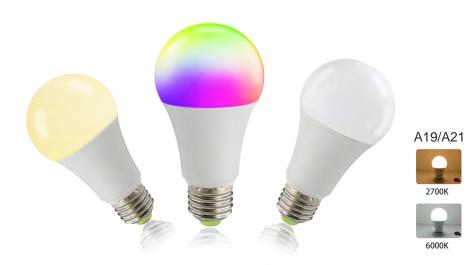

# **WiFi Smart Bulb**

# Wifi + BLE **RGBCW**

#### Feature:

- · B22 / E26 / E27 AC100-240V
- · A19 9W 850LM / A21 12W 1100LM
- · RGB + 2700K-6500K Dimmable
- $\cdot$  APP control with Smart Life / Apple Homekit / Cozy Life
- Voice control by working with Amazon Alexa, Google assistant